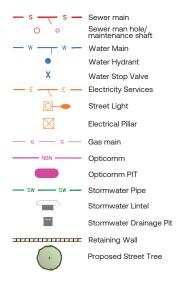

## LEGEND

(A) Easement to drain water 2 wide

(B) Easement for support and maintenance 0.9 wide

Summerlands

WOONGARRAH