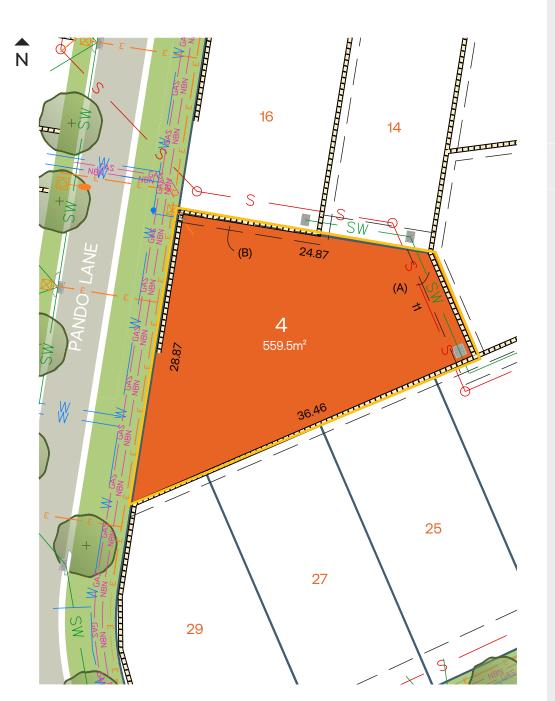

## LEGEND

(A) Easement to drain water 2 wide

(B) Easement for support and maintenance 0.9 wide

Summerlands

WOONGARRAH

## 4 Pando Lane

4 Pando Lane, Woongarrah, NSW 2259 Frontage: 28.87m Area: 559.5m<sup>2</sup>