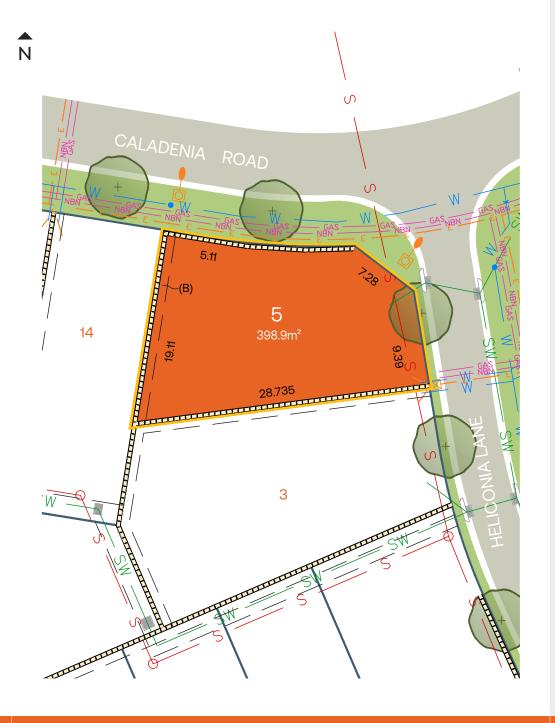

## INFORMATION

- 1. Contour interval is 0.2m. Contours are based on design plan information only subject to construction and are subject to change. Datum: A.H.D.
- 2. Utility servicing details are by Preliminary Design only. Final location is subject to approval and construction.
- 3. For further information on restrictions on the use of land and easements, interested parties should refer to the Draft Subdivision Plan and 88B Instrument.
- **4.** Street Trees shown for the Subdivision are subject to design and construction.
- **5.** Subject to bal assessment of BPAD accredited practitioner or a BAL certificate.
- **6.** Driveway shown are indicative only and subject to dwelling DA.

## **LEGEND**

(B) Easement for support and maintenance 0.9 wide

## 5 Heliconia Lane

5 Heliconia Lane, Woongarrah, NSW 2259

Frontage: 21.78m Area: 398.9m²