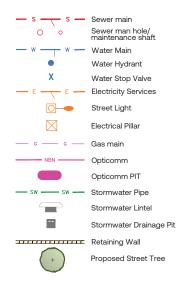

## INFORMATION

- 1. Contour interval is 0.2m. Contours are based on design plan information only subject to construction and are subject to change. Datum: A.H.D.
- 2. Utility servicing details are by Preliminary Design only. Final location is subject to approval and construction.
- 3. For further information on restrictions on the use of land and easements, interested parties should refer to the Draft Subdivision Plan and 88B Instrument.
- **4.** Street Trees shown for the Subdivision are subject to design and construction.
- **5.** Subject to bal assessment of BPAD accredited practitioner or a BAL certificate.
- **6.** Driveway shown are indicative only and subject to dwelling DA.

## **LEGEND**



(B) Easement for support and maintenance 0.9 wide



## Summerlands

WOONGARRAH

## 5 Heliconia Lane



5 Heliconia Lane, Woongarrah, NSW 2259

Frontage: 21.78m Area: 398.9m²