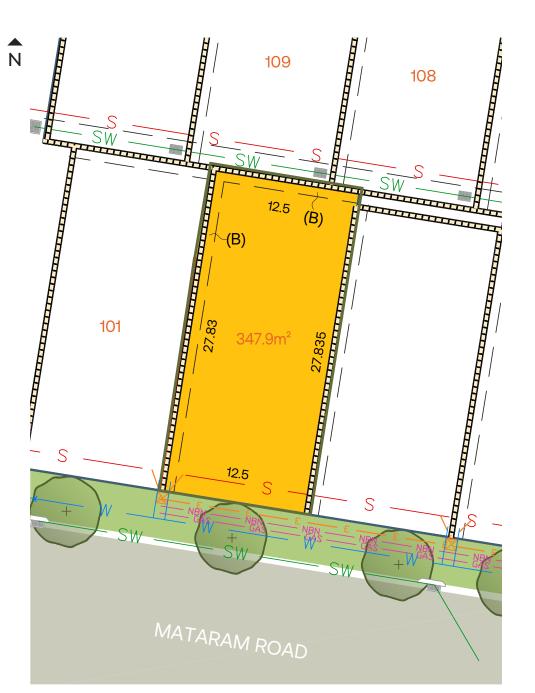

## INFORMATION

1. Contour interval is 0.2m. Contours are based on design plan information only subject to construction and are subject to change. Datum: A.H.D.

2. Utility servicing details are by Preliminary Design only. Final location is subject to approval and construction.

**3.** For further information on restrictions on the use of land and easements, interested parties should refer to the Draft Subdivision Plan and 88B Instrument.

**4.** Street Trees shown for the Subdivision are subject to design and construction.

5. Subject to bal assessment of BPAD accredited practitioner or a BAL certificate.

6. Driveway shown are indicative only and subject to dwelling DA.

## LEGEND

(B) Easement for support and maintenance 0.9 wide

SUMMERLANDS.COM.AU

## 227 Mataram Road

227 Mataram Road, Woongarrah, NSW 2259 Frontage: 12.5m Area: 347.9m<sup>2</sup>

DISCLAIMER – This information has been prepared on behalf of the vendor for the information of potential purchasers only. It is provided as a guide only and has been provided in good faith and with due care. The information relates to a development that has yet to be constructed and consequently changes might be made during the course of planning and construction or as a result of statutory or design requirements. Potential purchasers should rely on their own enquiries and where necessary seek advice.