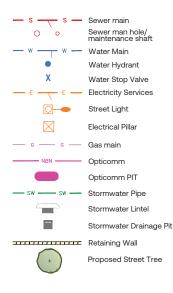

## LEGEND

(B) Easement for support and maintenance 0.9 wide

SUMMERLANDS.COM.AU