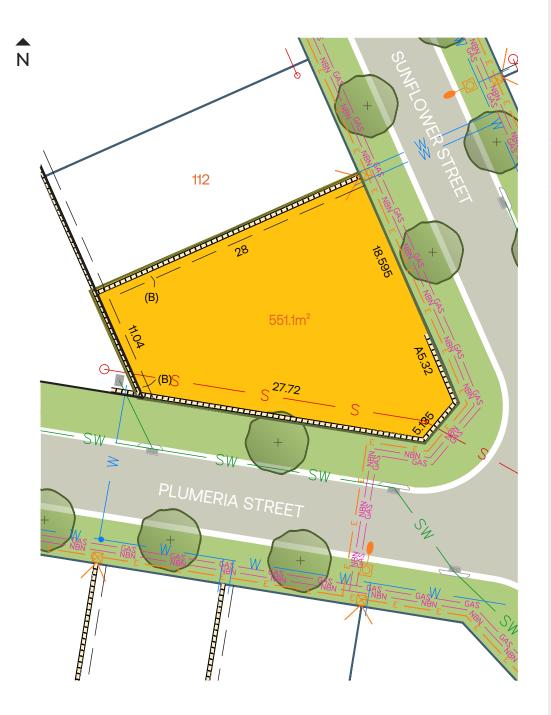

## INFORMATION

- 1. Contour interval is 0.2m. Contours are based on design plan information only subject to construction and are subject to change. Datum: A.H.D.
- 2. Utility servicing details are by Preliminary Design only. Final location is subject to approval and construction.
- 3. For further information on restrictions on the use of land and easements, interested parties should refer to the Draft Subdivision Plan and 88B Instrument.
- **4.** Street Trees shown for the Subdivision are subject to design and construction.
- **5.** Subject to bal assessment of BPAD accredited practitioner or a BAL certificate.
- **6.** Driveway shown are indicative only and subject to dwelling DA.

## **LEGEND**

(B) Easement for support and maintenance 0.9 wide

## 6 Sunflower Street

6 Sunflower Street, Woongarrah, NSW 2259 Frontage: 56.77m

Area:

551.1m<sup>2</sup>