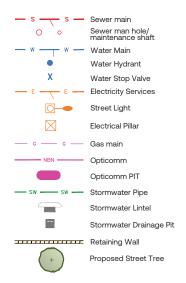

## INFORMATION

- 1. Contour interval is 0.2m. Contours are based on design plan information only subject to construction and are subject to change. Datum: A.H.D.
- 2. Utility servicing details are by Preliminary Design only. Final location is subject to approval and construction.
- 3. For further information on restrictions on the use of land and easements, interested parties should refer to the Draft Subdivision Plan and 88B Instrument.
- **4.** Street Trees shown for the Subdivision are subject to design and construction.
- **5.** Subject to bal assessment of BPAD accredited practitioner or a BAL certificate.
- **6.** Driveway shown are indicative only and subject to dwelling DA.

## **LEGEND**



(B) Easement for support and maintenance 0.9 wide



## Summerlands

WOONGARRAH

## 6 Sunflower Street



6 Sunflower Street, Woongarrah, NSW 2259 Frontage: 56.77m

Area:

551.1m<sup>2</sup>