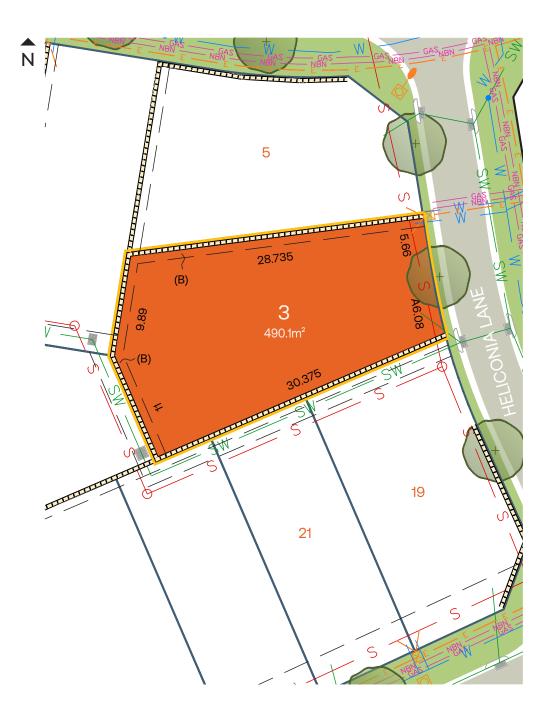

## INFORMATION

- 1. Contour interval is 0.2m. Contours are based on design plan information only subject to construction and are subject to change. Datum: A.H.D.
- 2. Utility servicing details are by Preliminary Design only. Final location is subject to approval and construction.
- 3. For further information on restrictions on the use of land and easements, interested parties should refer to the Draft Subdivision Plan and 88B Instrument.
- **4.** Street Trees shown for the Subdivision are subject to design and construction.
- **5.** Subject to bal assessment of BPAD accredited practitioner or a BAL certificate.
- **6.** Driveway shown are indicative only and subject to dwelling DA.

## **LEGEND**

(B) Easement for support and maintenance 0.9 wide

## 3 Heliconia Lane

3 Heliconia Lane, Woongarrah, NSW 2259 Frontage: 11.74m Area: 490.1m²