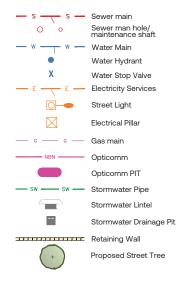

## INFORMATION

- 1. Contour interval is 0.2m. Contours are based on design plan information only subject to construction and are subject to change. Datum: A.H.D.
- 2. Utility servicing details are by Preliminary Design only. Final location is subject to approval and construction.
- 3. For further information on restrictions on the use of land and easements, interested parties should refer to the Draft Subdivision Plan and 88B Instrument.
- **4.** Street Trees shown for the Subdivision are subject to design and construction.
- **5.** Subject to bal assessment of BPAD accredited practitioner or a BAL certificate.
- **6.** Driveway shown are indicative only and subject to dwelling DA.

## **LEGEND**



(B) Easement for support and maintenance 0.9 wide



## Summerlands

WOONGARRAH

## 3 Heliconia Lane



3 Heliconia Lane, Woongarrah, NSW 2259 Frontage: 11.74m Area: 490.1m²