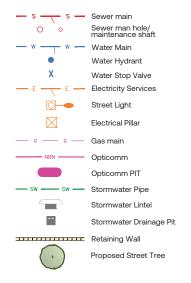

## INFORMATION

- 1. Contour interval is 0.2m. Contours are based on design plan information only subject to construction and are subject to change. Datum: A.H.D.
- 2. Utility servicing details are by Preliminary Design only. Final location is subject to approval and construction.
- 3. For further information on restrictions on the use of land and easements, interested parties should refer to the Draft Subdivision Plan and 88B Instrument.
- **4.** Street Trees shown for the Subdivision are subject to design and construction.
- **5.** Subject to bal assessment of BPAD accredited practitioner or a BAL certificate.
- **6.** Driveway shown are indicative only and subject to dwelling DA.

## **LEGEND**



(B) Easement for support and maintenance 0.9 wide



## Summerlands

WOONGARRAH

## 17 Sunflower Street



17 Sunflower Street, Woongarrah, NSW 2259

Frontage: 10.72m Area: 327m<sup>2</sup>