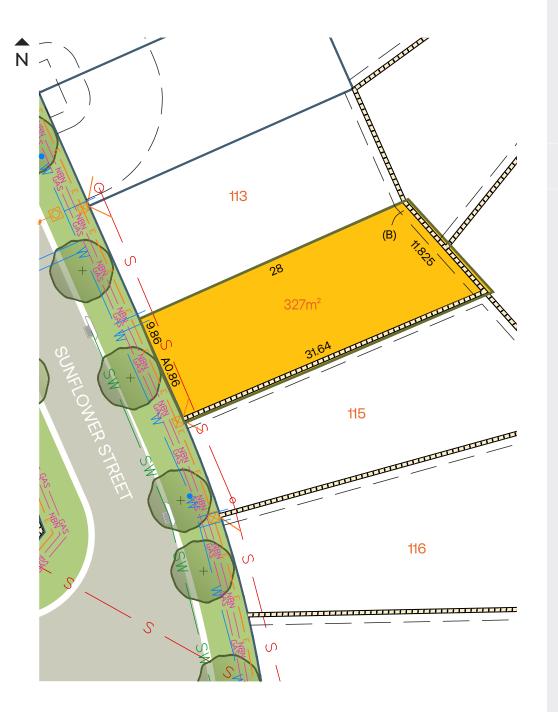

## INFORMATION

- 1. Contour interval is 0.2m. Contours are based on design plan information only subject to construction and are subject to change. Datum: A.H.D.
- 2. Utility servicing details are by Preliminary Design only. Final location is subject to approval and construction.
- 3. For further information on restrictions on the use of land and easements, interested parties should refer to the Draft Subdivision Plan and 88B Instrument.
- **4.** Street Trees shown for the Subdivision are subject to design and construction.
- **5.** Subject to bal assessment of BPAD accredited practitioner or a BAL certificate.
- **6.** Driveway shown are indicative only and subject to dwelling DA.

## **LEGEND**

(B) Easement for support and maintenance 0.9 wide

## 17 Sunflower Street

17 Sunflower Street, Woongarrah, NSW 2259

Frontage: 10.72m Area: 327m<sup>2</sup>