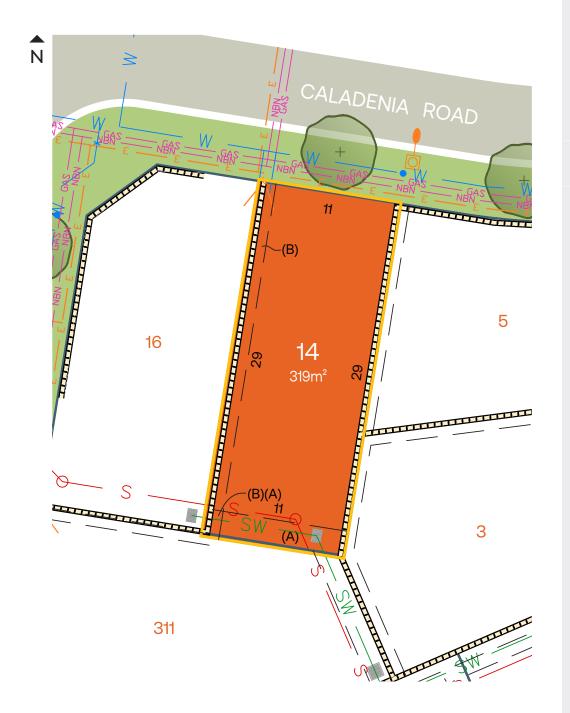

## INFORMATION

- 1. Contour interval is 0.2m. Contours are based on design plan information only subject to construction and are subject to change. Datum: A.H.D.
- 2. Utility servicing details are by Preliminary Design only. Final location is subject to approval and construction.
- 3. For further information on restrictions on the use of land and easements, interested parties should refer to the Draft Subdivision Plan and 88B Instrument.
- **4.** Street Trees shown for the Subdivision are subject to design and construction.
- **5.** Subject to bal assessment of BPAD accredited practitioner or a BAL certificate.
- **6.** Driveway shown are indicative only and subject to dwelling DA.

## **LEGEND**

- (A) Easement to drain water 2 wide
- (B) Easement for support and maintenance 0.9 wide

## 14 Caladenia Road

14 Caladenia Road, Woongarrah, NSW 2259

Frontage: 11m Area: 319m²