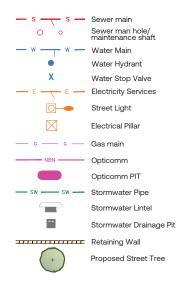

## **LEGEND**

- (A) Easement to drain water 2 wide
- (B) Easement for support and maintenance 0.9 wide