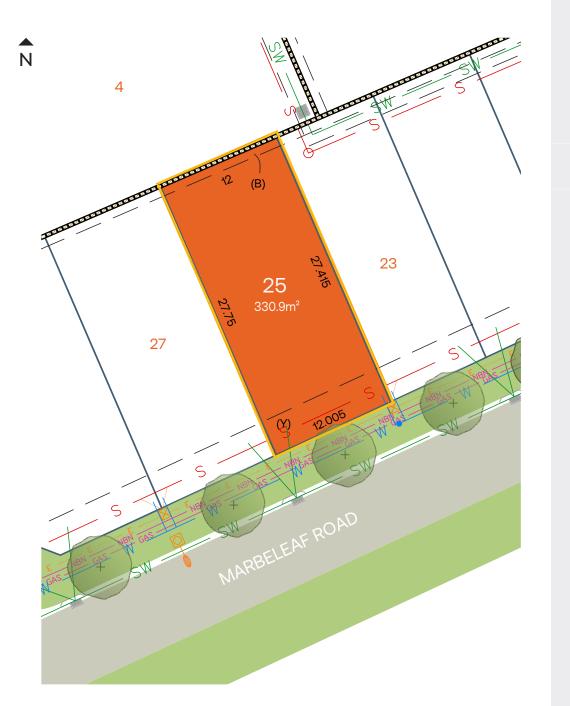

## 25 Marbleleaf Road

25 Marbleleaf Road, Woongarrah, NSW 2259 Frontage: 12.005m Area: 330.9m<sup>2</sup>

## LEGEND

(B) Easement for support and maintenance 0.9 wide

(Y) Positive Covenant

WOONGARRAH

**3.** For further information on restrictions on the use of land and easements, interested parties should refer to the Draft Subdivision Plan and 88B Instrument.

**4.** Street Trees shown for the Subdivision are subject to design and construction.