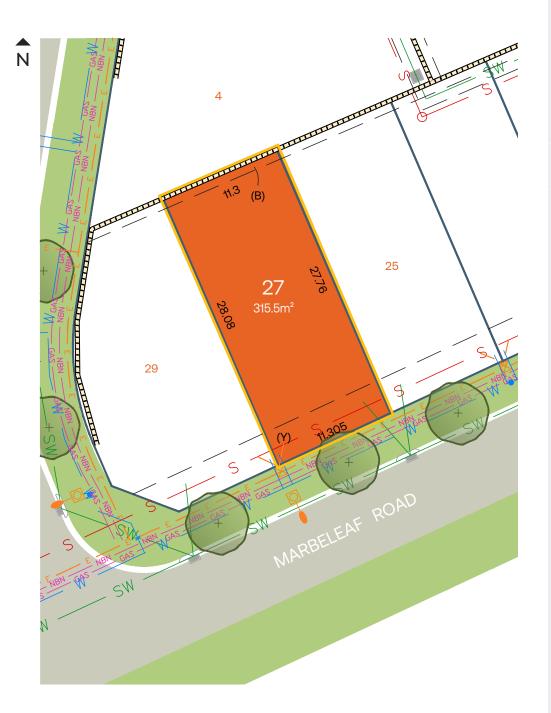

## INFORMATION

- 1. Contour interval is 0.2m. Contours are based on design plan information only subject to construction and are subject to change. Datum: A.H.D.
- 2. Utility servicing details are by Preliminary Design only. Final location is subject to approval and construction.
- 3. For further information on restrictions on the use of land and easements, interested parties should refer to the Draft Subdivision Plan and 88B Instrument.
- **4.** Street Trees shown for the Subdivision are subject to design and construction.
- **5.** Subject to bal assessment of BPAD accredited practitioner or a BAL certificate.
- **6.** Driveway shown are indicative only and subject to dwelling DA.

## **LEGEND**

- (B) Easement for support and maintenance 0.9 wide
- (Y) Positive Covenant

## 27 Marbleleaf Road

27 Marbleleaf Road, Woongarrah, NSW 2259 Frontage: 12.005m Area: 315.5m<sup>2</sup>