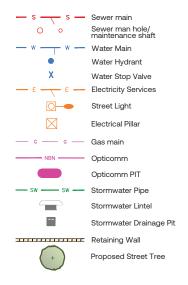

## **LEGEND**

- (B) Easement for support and maintenance 0.9 wide
- (Y) Positive Covenant