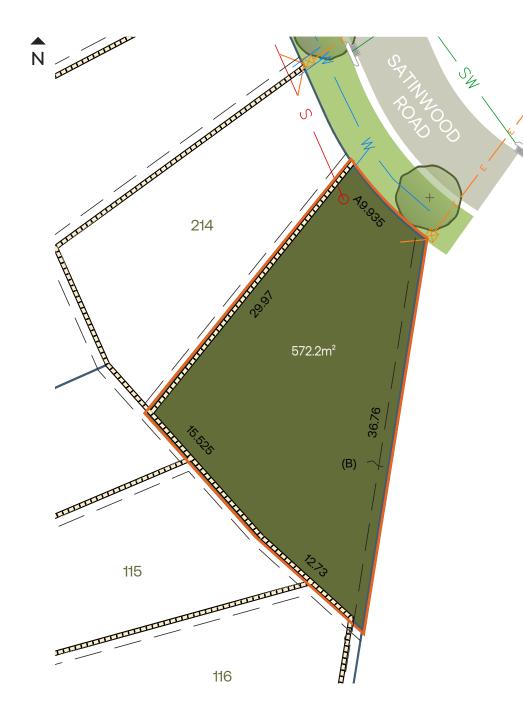

## INFORMATION

1. Contour interval is 0.2m. Contours are based on design plan information only subject to construction and are subject to change. Datum: A.H.D.

2. Utility servicing details are by Preliminary Design only. Final location is subject to approval and construction.

**3.** For further information on restrictions on the use of land and easements, interested parties should refer to the Draft Subdivision Plan and 88B Instrument.

**4.** Street Trees shown for the Subdivision are subject to design and construction.

5. Subject to bal assessment of BPAD accredited practitioner or a BAL certificate.

6. Driveway shown are indicative only and subject to dwelling DA.

## LEGEND

(B) Easement for support and maintenance 0.9 wide

Summerlands

WOONGARRAH

## 9 Satinwood Road

9 Satinwood Road, Woongarrah, NSW 2259 Frontage: 9.935m Area: 572.2m<sup>2</sup>